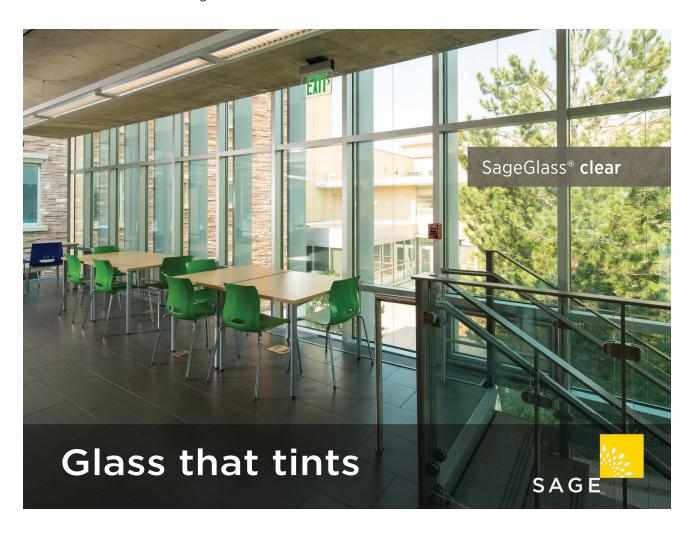

## Everything works better in the right light.

SageGlass® automatically optimizes interior light levels without ever blocking the view.

Design spaces that are more comfortable, productive and energy-efficient.

## Everything works better in the right light.

SageGlass® automatically optimizes interior light levels without ever blocking the view.

Only SageGlass electronically tintable glass lets you automatically control sunlight entering your space — at all hours, in all seasons, in every weather condition. And when the day is brightest, it gets dark like sunglasses but never opaque, so you always keep your view.